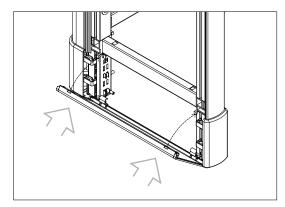

### 6. To fit the kick plate. (668 & 808)

(2) To push the kick plate forward, make it clip with the frame foot.

(3) Done!