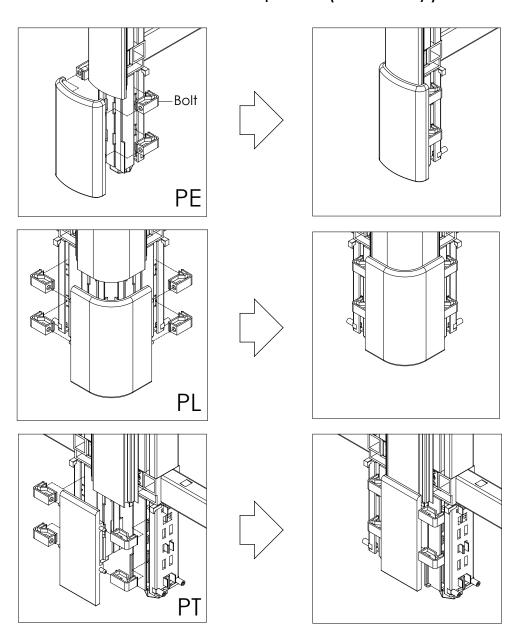

### 4. To fit the bottom cover of post. (668 only)

To insert 4 bolts into the bottom cover of post, and then insert them together into the frame foot.

# 5. To fit the covers of frame foot. (660 only)

(2) To fit the wiring cover, clip the long end first.

(3) And the short end then.

(4) Done!

### 6. To fit the kick plate. (668 & 808)

(2) To push the kick plate forward, make it clip with the frame foot.

(3) Done!