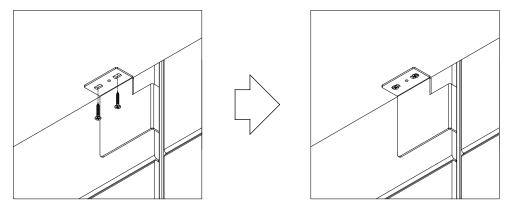

### 8. To fit the bracket of worktop.

(1) To insert the bracket into the PVC strip and hang up to the slot. From the top of the bracket to the ground is 70.5 cm.

(2) To fit all the brackets, the leg set, and the side panel.