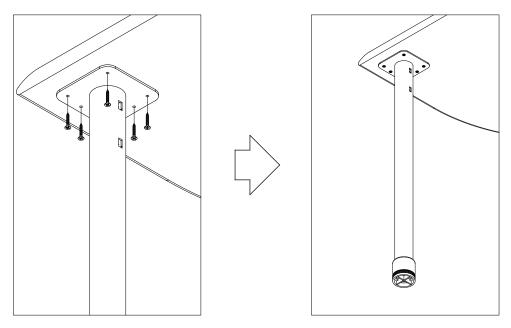

### 8. To fit the bracket of worktop.

(1) To insert the bracket into the PVC strip and hang up to the slot. From the top of the bracket to the ground is 70.5 cm.

(2) To fit all the brackets, the leg set, and the side panel.

# 9. To fix the worktop.

(1) First, use the electrical screw driver to lock up the single leg to the worktop.

(2) To use the electrical screw driver to lock up the bracket and fix the worktop.