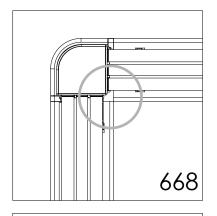

### 1. To make the framework stand.

To connect the frames together, and connect the frame and the post with the PVC strip, make them stand still.

### Notice:

the top of the post cap and the top of the frame are at the same line.