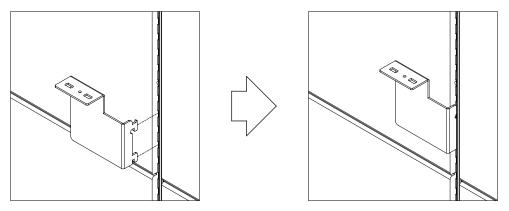

### 6. To fit the kick plate. (668 & 808)

(2) To push the kick plate forward, make it clip with the frame foot.

(3) Done!