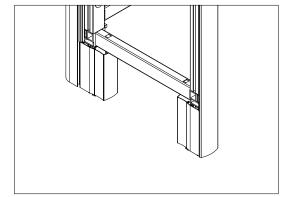

# 5. To fit the covers of frame foot. (660 only)

(2) To fit the wiring cover, clip the long end first.

(3) And the short end then.

(4) Done!