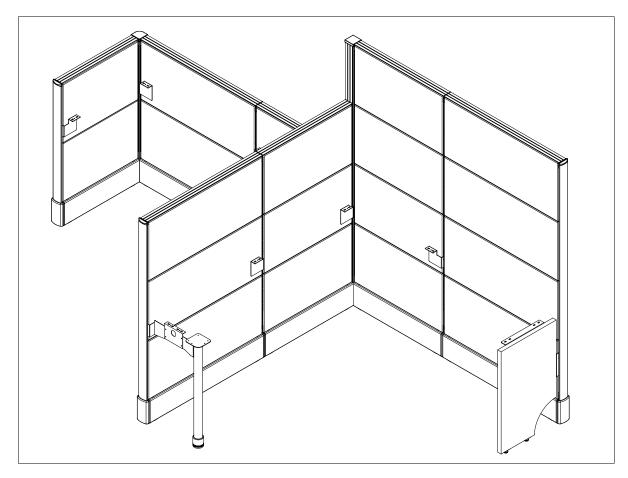

# AXIS SYSTEM 660 668 808

How to Build a Workstation?

### 1. To make the framework stand.

To connect the frames together, and connect the frame and the post with the PVC strip, make them stand still.

### Notice:

the top of the post cap and the top of the frame are at the same line.