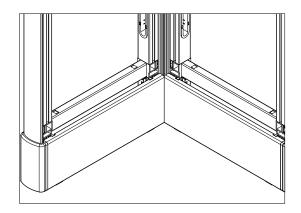

### 6. To fit the kick plate. (668 & 808)

(2) To push the kick plate forward, make it clip with the frame foot.

(3) Done!

### \*NOTICE

To take the side part of kick plate off when you fit the orthogonal framework of 668 series.