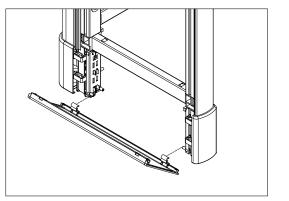

### 6. To fit the kick plate. (668 & 808)

(2) To push the kick plate forward, make it clip with the frame foot.

(3) Done!