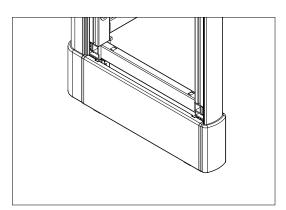

### 4. To fit the bottom cover of post. (668 only)

To insert 4 bolts into the bottom cover of post, and then insert them together into the frame foot.

### 6. To fit the kick plate. (668 & 808)

(2) To push the kick plate forward, make it clip with the frame foot.

(3) Done!