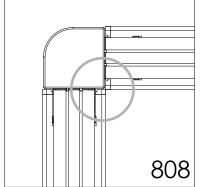

# AXIS SYSTEM 660 668 808

How to Build a Workstation?

### 6. To fit the kick plate. (668 & 808)

(2) To push the kick plate forward, make it clip with the frame foot.

(3) Done!

### \*NOTICE

To take the side part of kick plate off when you fit the orthogonal framework of 668 series.