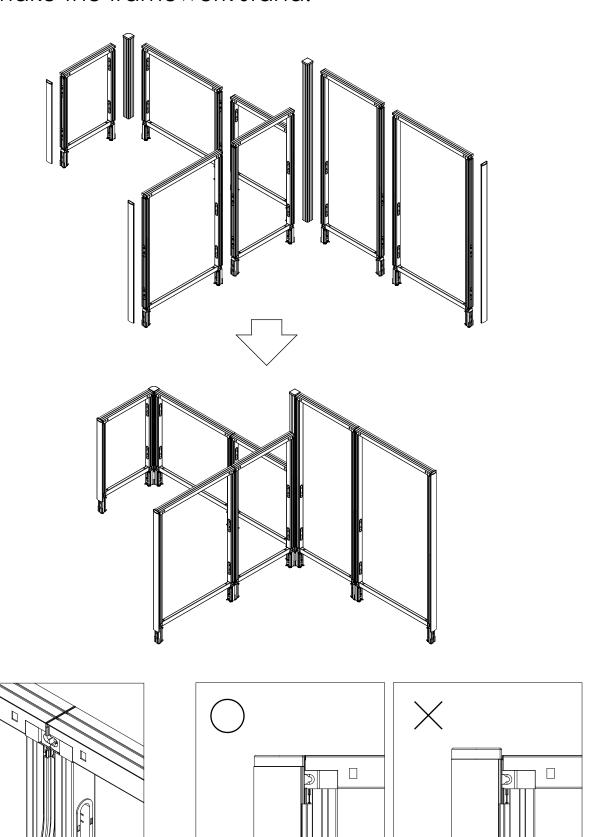

### 1. To make the framework stand.

To connect the frames together, and connect the frame and the post with the PVC strip, make them stand still.

### Notice:

the top of the post cap and the top of the frame are at the same line.