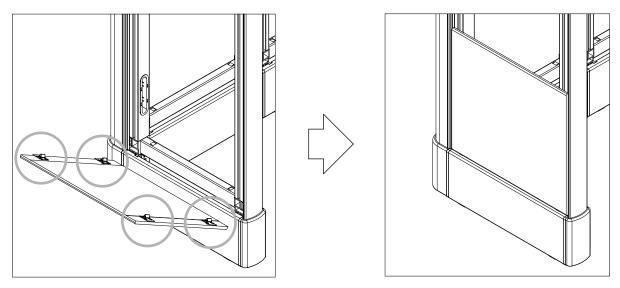

### 6. To fit the kick plate. (668 & 808)

(2) To push the kick plate forward, make it clip with the frame foot.

(3) Done!