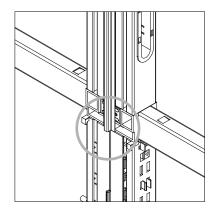

### 1. To make the framework stand.

To connect the frames together, and connect the frame and the post with the PVC strip, make them stand still.

### Notice:

the top of the post cap and the top of the frame are at the same line.