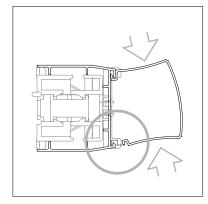

# 5. To fit the covers of frame foot. (660 only)

(2) To fit the wiring cover, clip the long end first.

(3) And the short end then.

(4) Done!