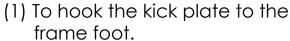

### 6. To fit the kick plate. (668 & 808)

(2) To push the kick plate forward, make it clip with the frame foot.

(3) Done!