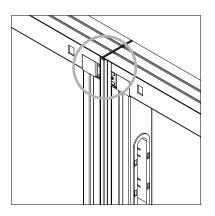

### 1. To make the framework stand.

To connect the frames together, and connect the frame and the post with the PVC strip, make them stand still.

### Notice:

the top of the post cap and the top of the frame are at the same line.