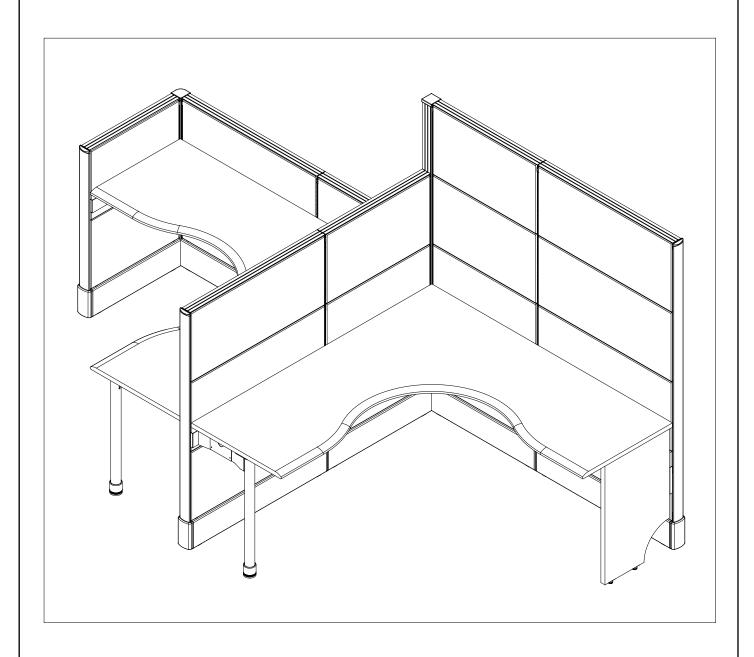

the frame foot.





(3) Done!

### \*NOTICE



To take the side part of kick plate off when you fit the orthogonal framework of 668 series.





# 7. To fit the panel.



(1) To aim at the notch and slap the panel into the frame. (Notice: your hands must be clean!)



(2) To fill with the panels from bottom to top of the frame.

### 8. To fit the bracket of worktop.



(1) To insert the bracket into the PVC strip and hang up to the slot. From the top of the bracket to the ground is 70.5 cm.



(2) To fit all the brackets, the leg set, and the side panel.

# 9. To fix the worktop.



(1) First, use the electrical screw driver to lock up the single leg to the worktop.



(2) To use the electrical screw driver to lock up the bracket and fix the worktop.

# 10. The workstation is finished!