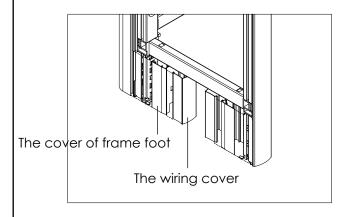

# 5. To fit the covers of frame foot. (660 only)

(2) To fit the wiring cover, clip the long end first.

(3) And the short end then.

(4) Done!